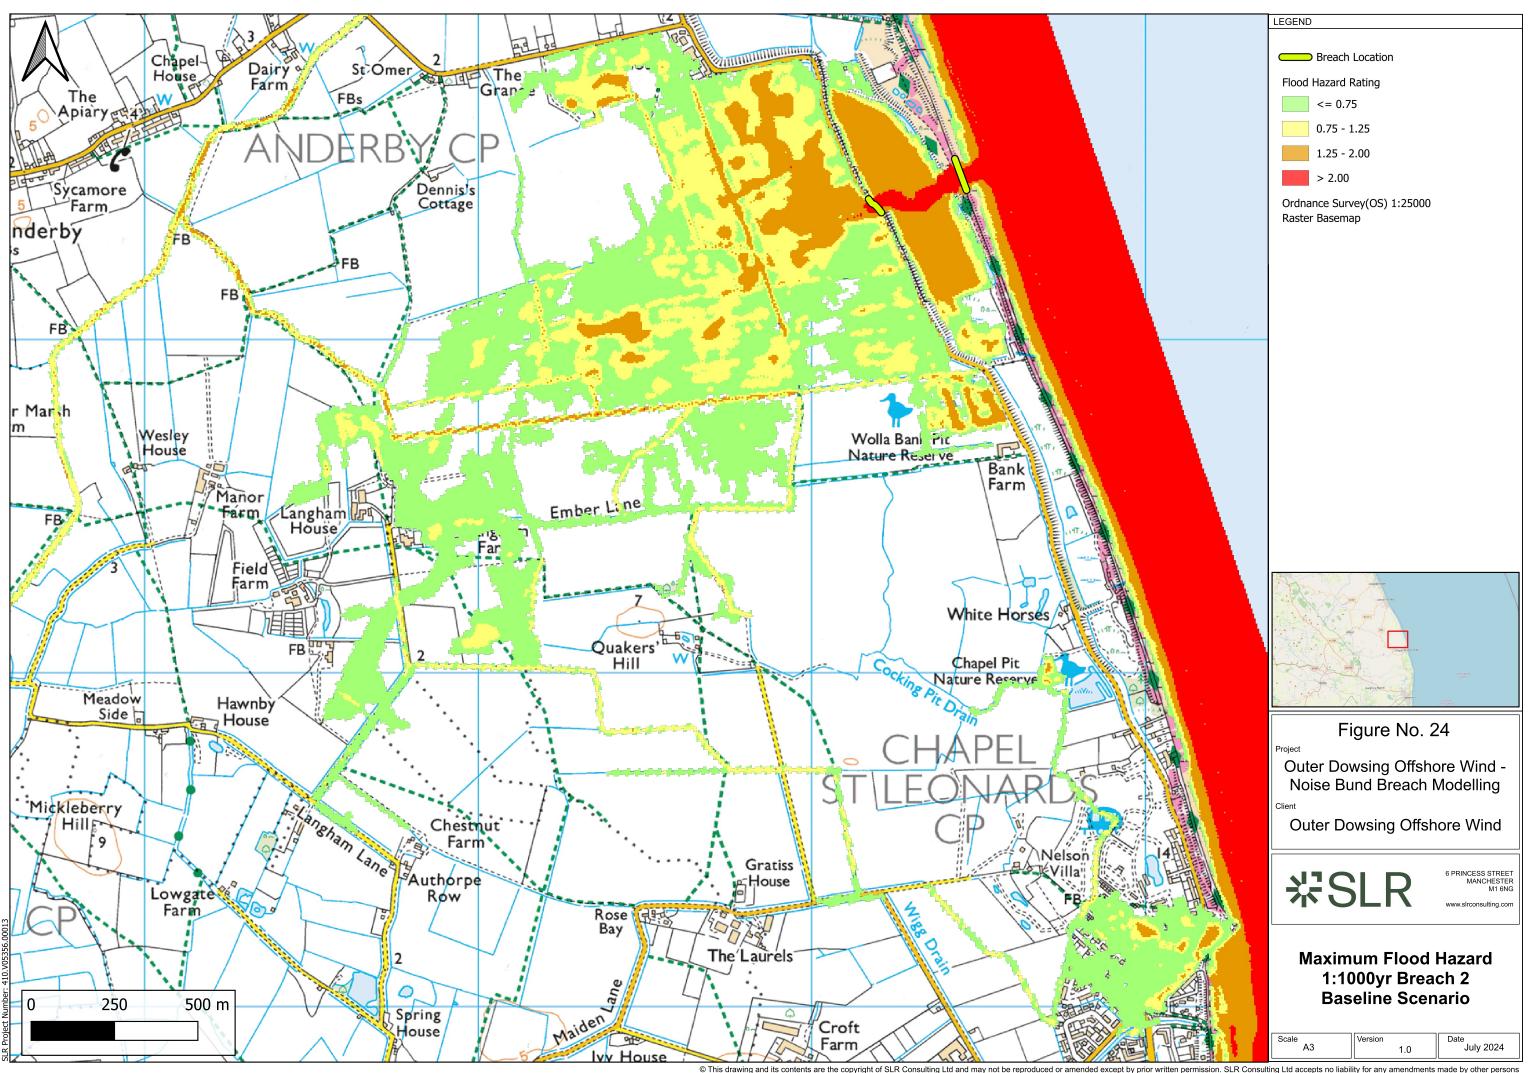

|                         | 3 <sup>rd</sup> Party Doc No<br>(If applicable): |                          | N/A         |                  |
| Rev<br>No.                        | Date              |                                                                        | Status / Reason for<br>Issue        | Author                  | Checked<br>by                                    | Reviewed by              |             | Approved<br>by   |
| 1.0                               | September<br>2024 |                                                                        | Procedural Deadline<br>19 September | SLR                     | Outer<br>Dowsing                                 | Shepherd &<br>Wedderburn |             | Outer<br>Dowsing |