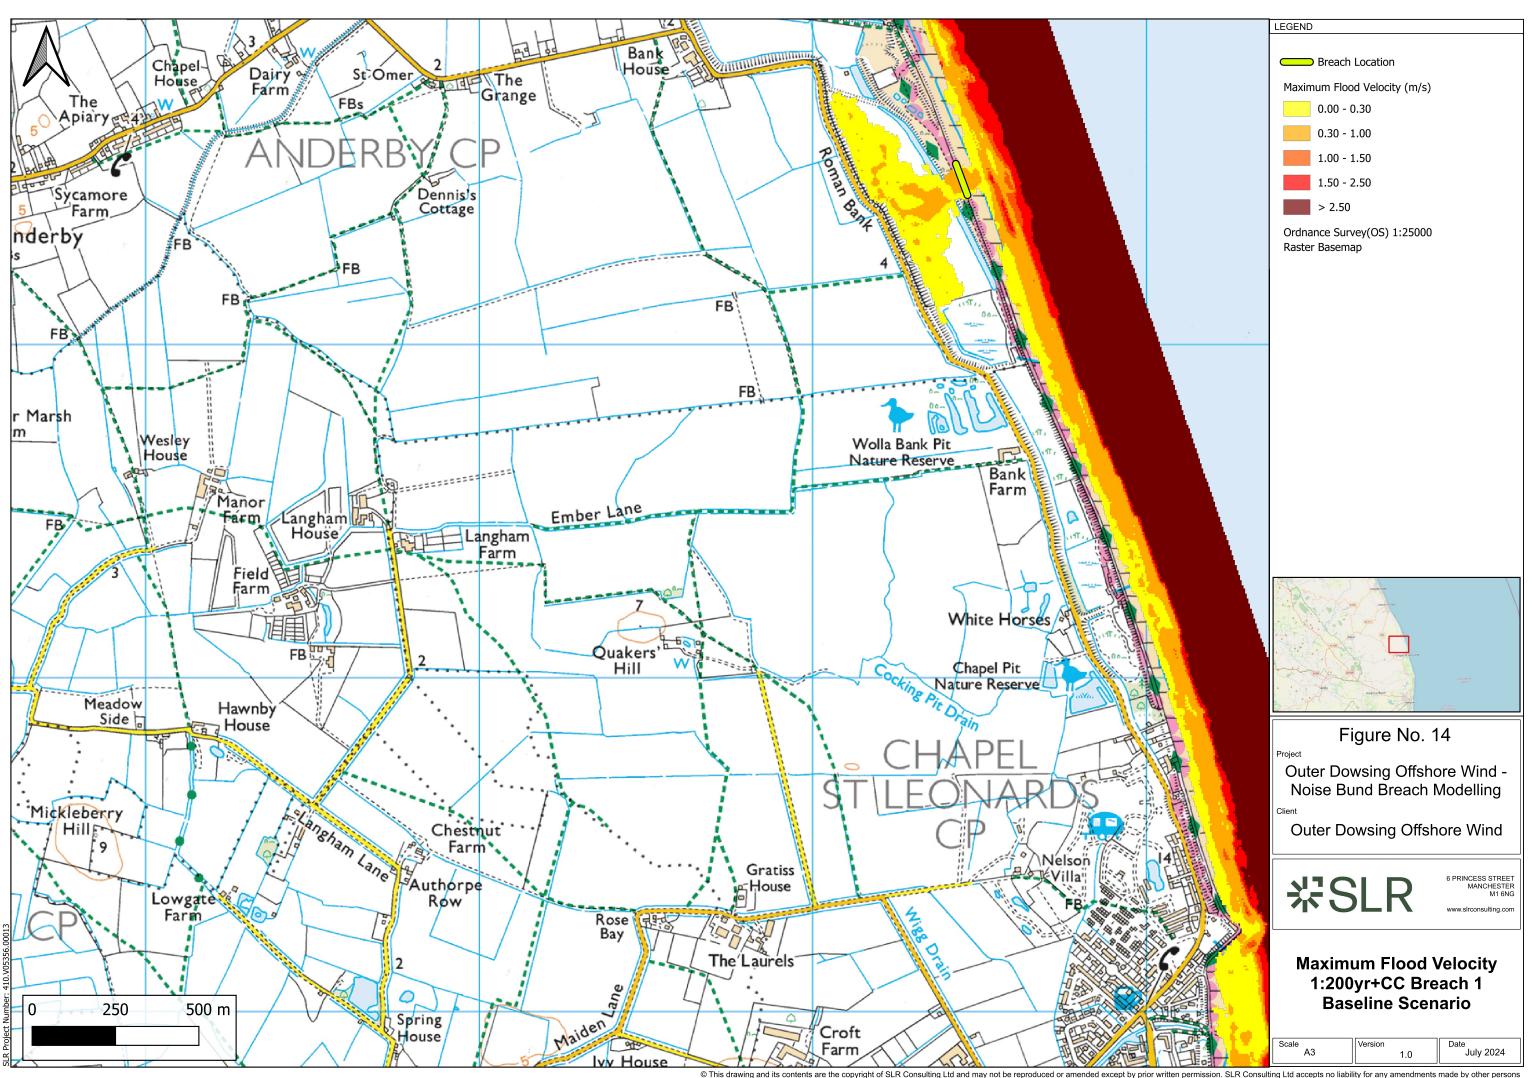

|                                     |                         | 3 <sup>rd</sup> Party Doc No<br>(If applicable): |                          | N/A         |                  |
| Rev<br>No.                        | Date              |                                                                        | Status / Reason for<br>Issue        | Author                  | Checked<br>by                                    | Reviewed by              |             | Approved<br>by   |
| 1.0                               | September<br>2024 |                                                                        | Procedural Deadline<br>19 September | SLR                     | Outer<br>Dowsing                                 | Shepherd &<br>Wedderburn |             | Outer<br>Dowsing |