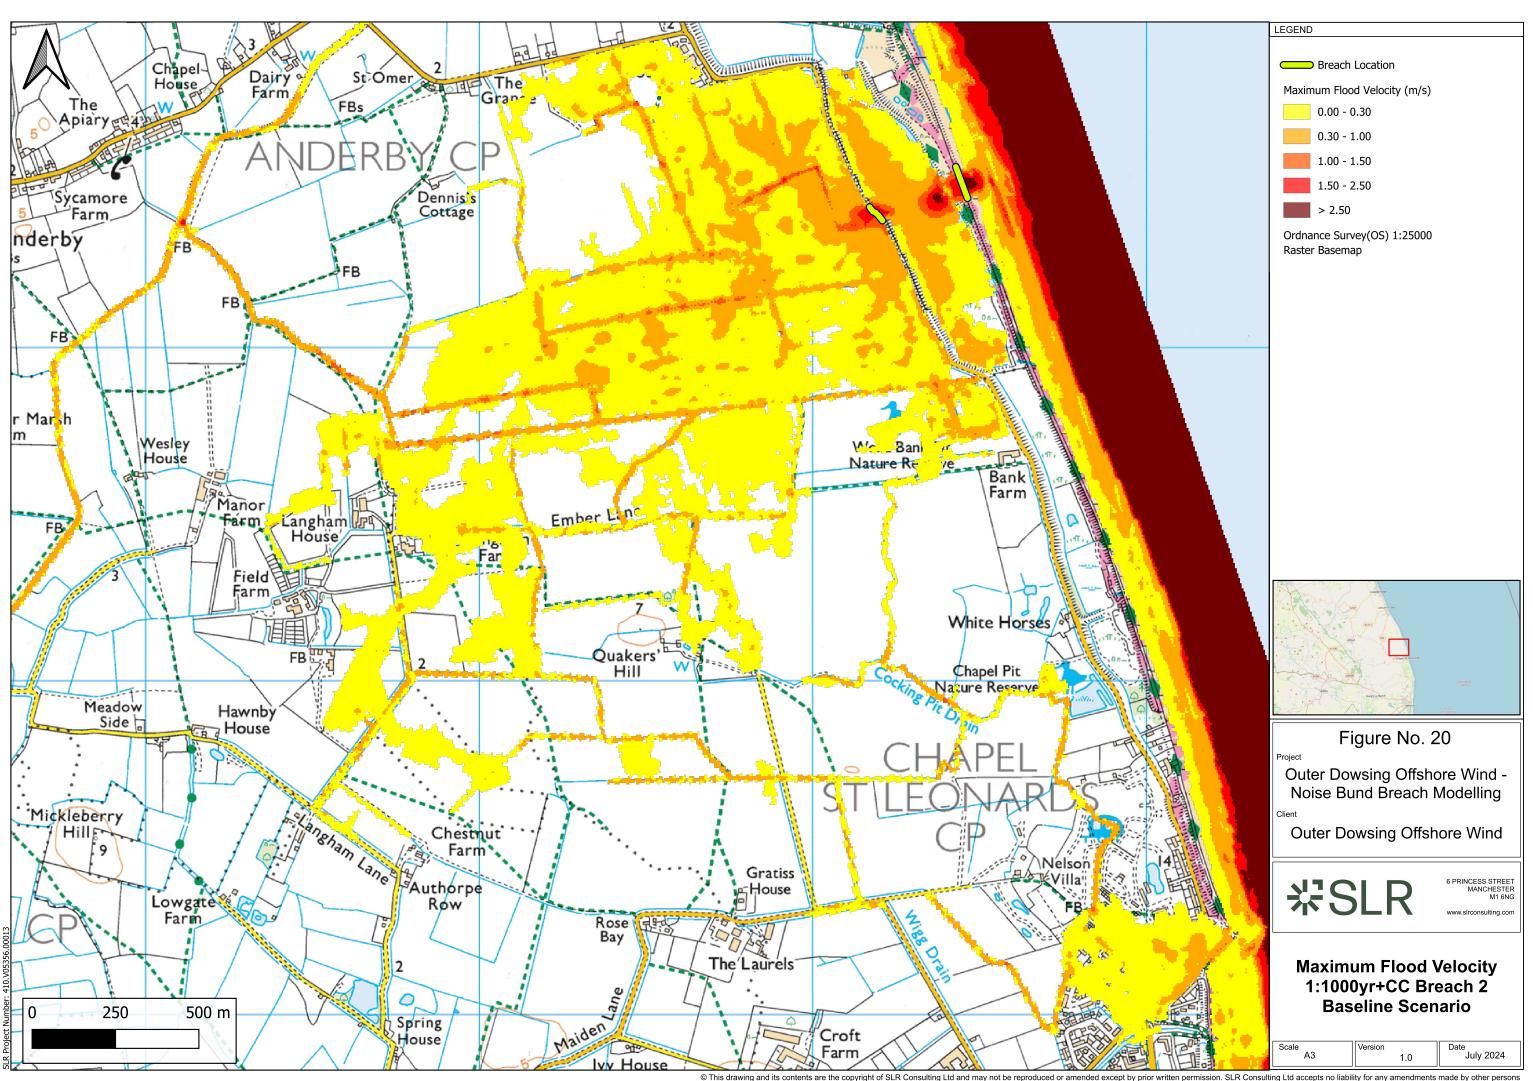

|                         | 3 <sup>rd</sup> Party Doc No<br>(If applicable): |                          | N/A         |                  |
| Rev<br>No.                        | Date              |                                                                        | Status / Reason for<br>Issue        | Author                  | Checked<br>by                                    | Reviewed by              |             | Approved<br>by   |
| 1.0                               | September<br>2024 |                                                                        | Procedural Deadline<br>19 September | SLR                     | Outer<br>Dowsing                                 | Shepherd &<br>Wedderburn |             | Outer<br>Dowsing |