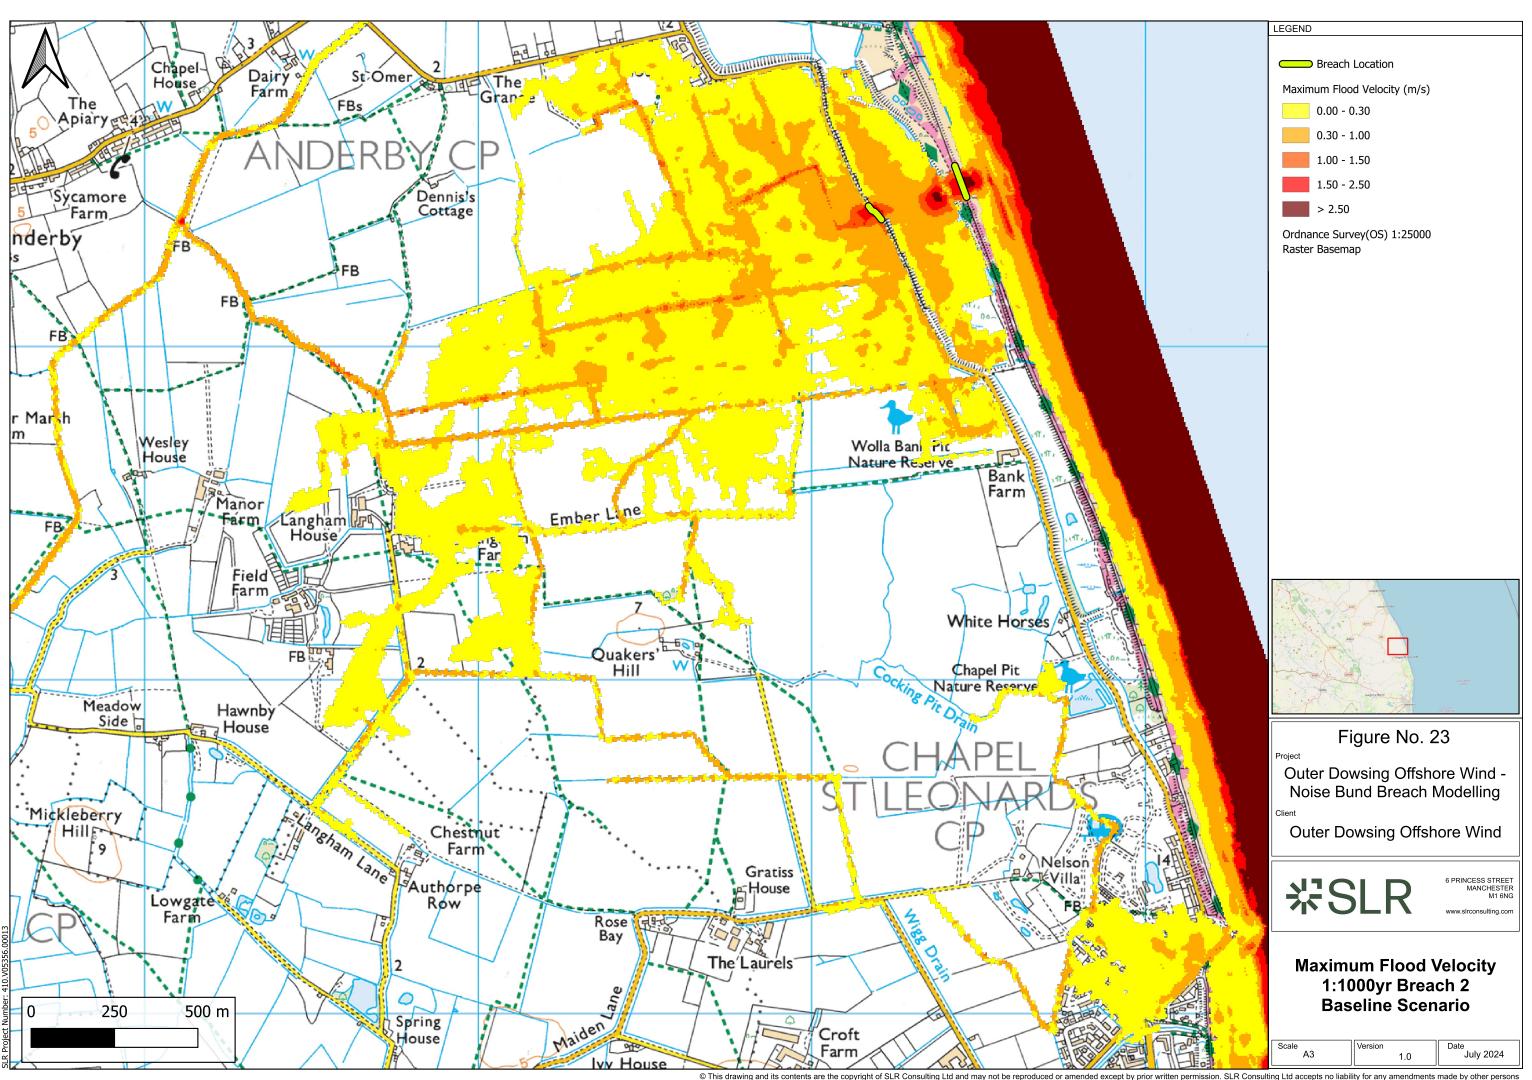

|                         | 3 <sup>rd</sup> Party Doc No<br>(If applicable): |                          | N/A         |                  |
| Rev<br>No.                        | Date              |                                                                        | Status / Reason for<br>Issue        | Author                  | Checked<br>by                                    | Reviewed by              |             | Approved<br>by   |
| 1.0                               | September<br>2024 |                                                                        | Procedural Deadline<br>19 September | SLR                     | Outer<br>Dowsing                                 | Shepherd &<br>Wedderburn |             | Outer<br>Dowsing |