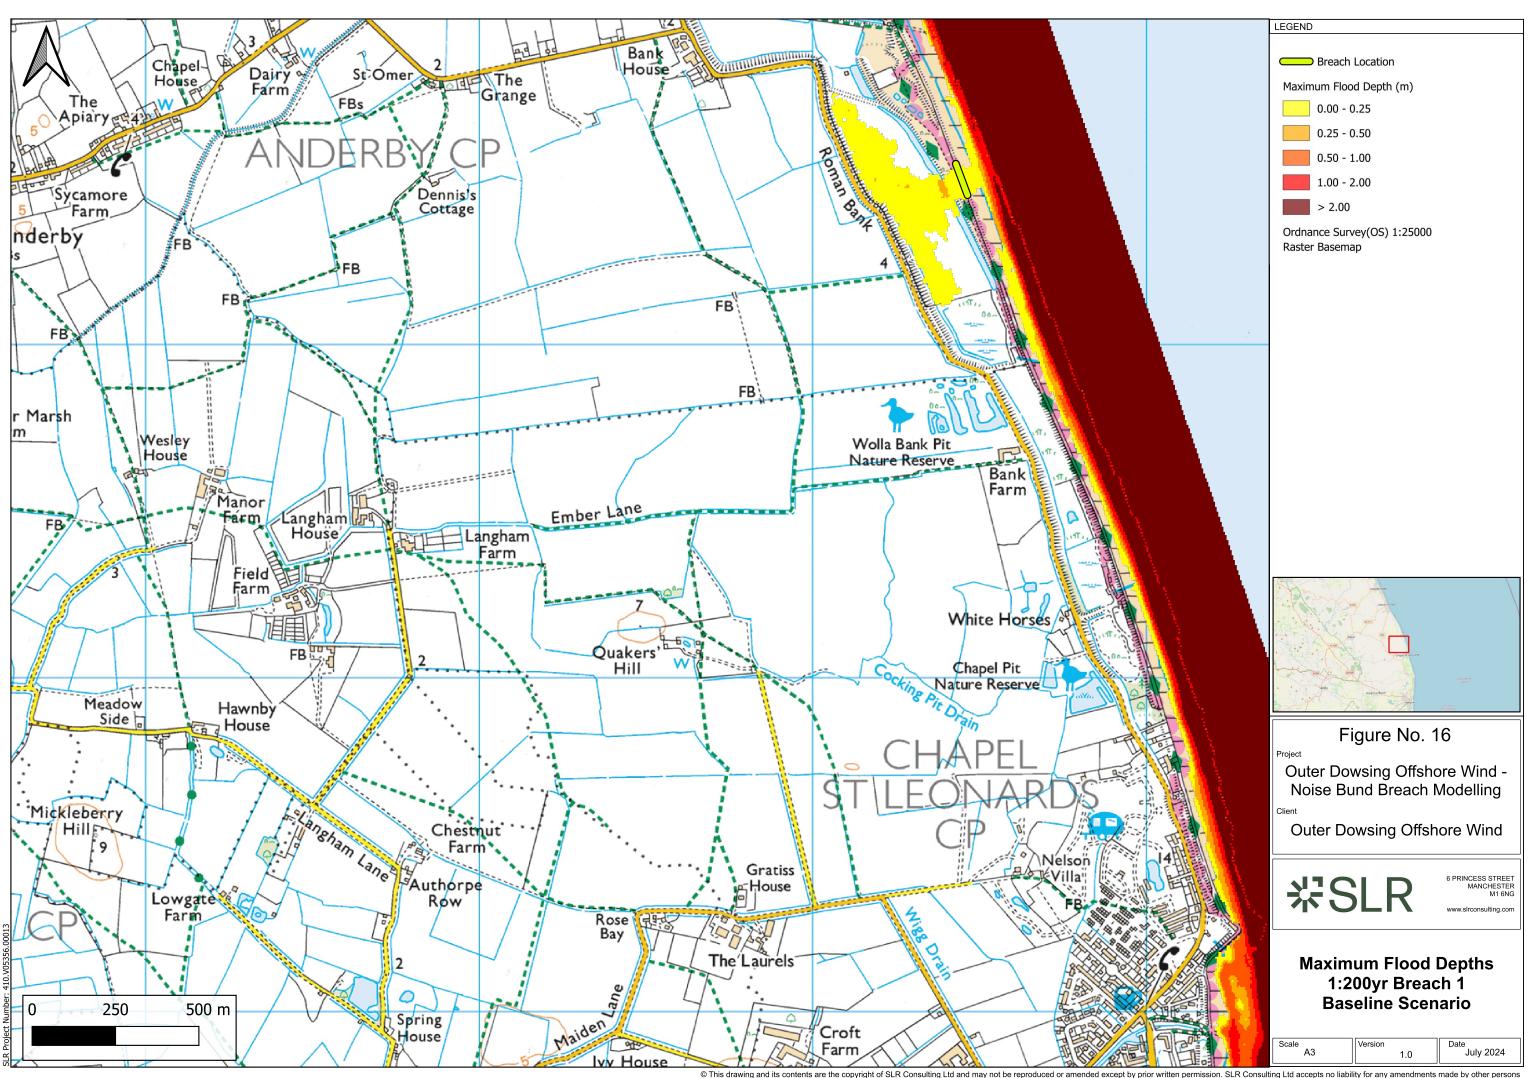

|                                     |                         | 3 <sup>rd</sup> Party Doc No<br>(If applicable): |                          | N/A         |                  |
| Rev<br>No.                        | Date              |                                                                        | Status / Reason for<br>Issue        | Author                  | Checked<br>by                                    | Reviewed by              |             | Approved<br>by   |
| 1.0                               | September<br>2024 |                                                                        | Procedural Deadline<br>19 September | SLR                     | Outer<br>Dowsing                                 | Shepherd &<br>Wedderburn |             | Outer<br>Dowsing |