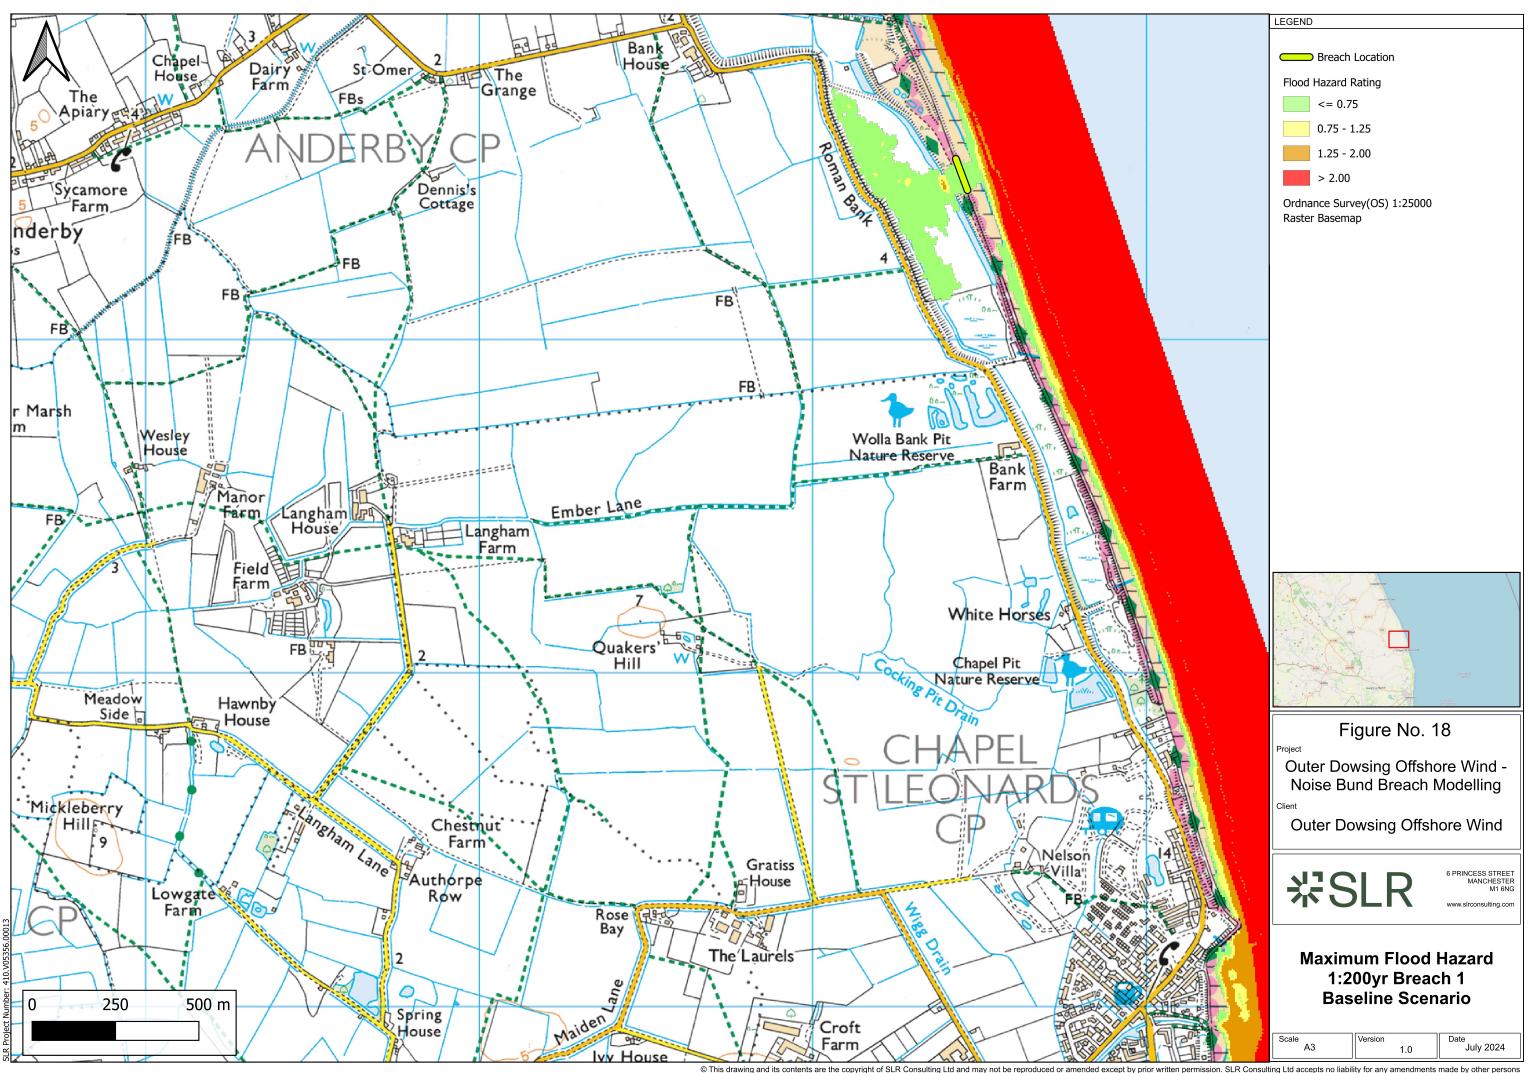

|                                     |                         | 3 <sup>rd</sup> Party Doc No<br>(If applicable): |                          | N/A         |                  |
| Rev<br>No.                        | Date              |                                                                        | Status / Reason for<br>Issue        | Author                  | Checked<br>by                                    | Reviewed by              |             | Approved<br>by   |
| 1.0                               | September<br>2024 |                                                                        | Procedural Deadline<br>19 September | SLR                     | Outer<br>Dowsing                                 | Shepherd &<br>Wedderburn |             | Outer<br>Dowsing |