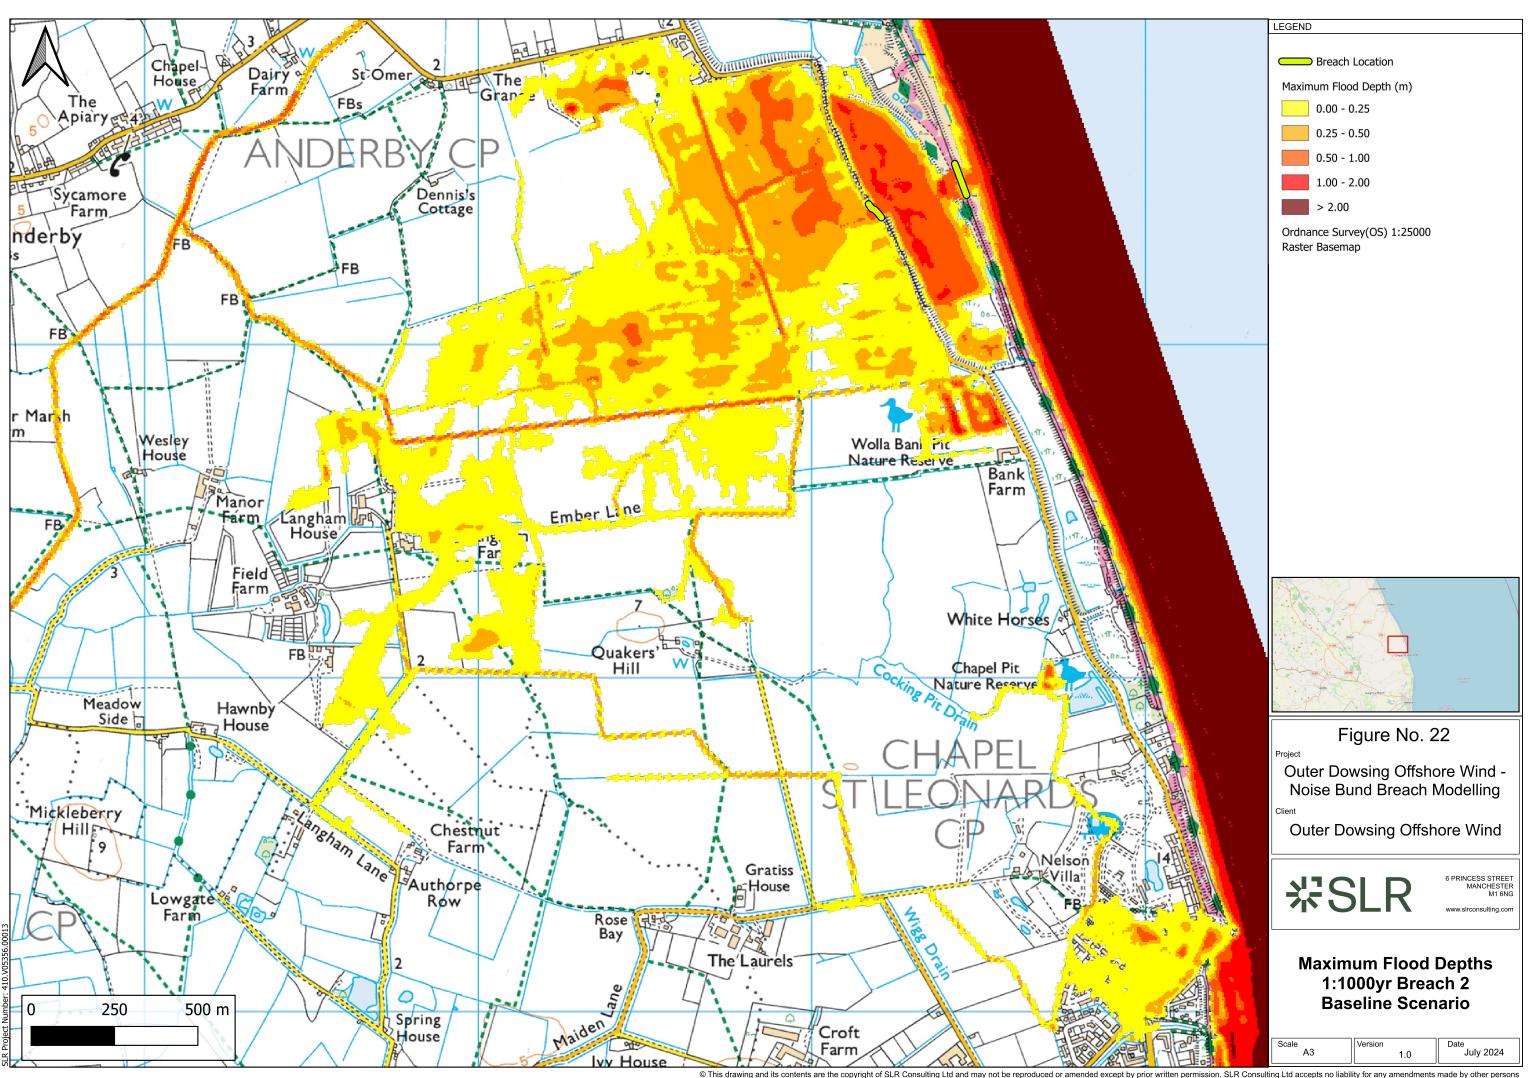

|                         | 3 <sup>rd</sup> Party Doc No<br>(If applicable): |                          | N/A         |                  |
| Rev<br>No.                        | Date              |                                                                        | Status / Reason for<br>Issue        | Author                  | Checked<br>by                                    | Reviewed by              |             | Approved<br>by   |
| 1.0                               | September<br>2024 |                                                                        | Procedural Deadline<br>19 September | SLR                     | Outer<br>Dowsing                                 | Shepherd &<br>Wedderburn |             | Outer<br>Dowsing |